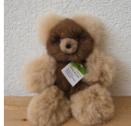

## **ALPACA BEARS**

ALPACA BEARS create a loving but powerful energy field, in which the user is wrapped. A feeling of protection and security arises. The chakras will be kept open and the energy flow stimulated, helping the user to fall asleep and to sleep right through the night. The beneficial energy flow can consolidate health and resistance to illness.

## **TECHNICAL DETAILS**

Material: 100 % Alpaca Fleece from Peru, long or short haired Size: 20 or 35 cm