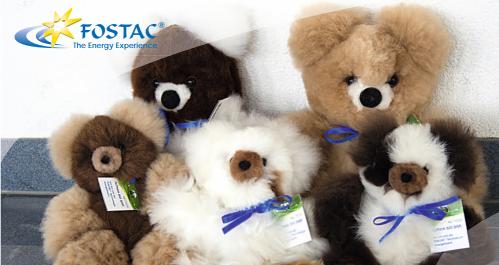

## **ALPACA BEARS**

ALPACA BEARS create a loving but powerful energy field, in which the user is wrapped. A feeling of protection and security arises. The chakras will be kept open and the energy flow stimulated, helping the user to fall asleep and to sleep right through the night. The beneficial energy flow can consolidate health and resistance to illness.

The ALPACA FLEECES for these BEARS are produced especially for FOSTAC® under Fair Trade conditions. They come from Peruvian highlands (Andes).

## **TECHNICAL DETAILS**

Material: 100 % Alpaca Fleece from Peru, long or short haired Size: 20 or 35 cm