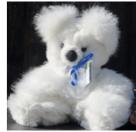

## **ALPACA BEARS**

ALPACA BEARS create a loving but powerful energy field, in which the user is wrapped. A feeling of protection and security arises. The chakras will be kept open and the energy flow stimulated, helping the user to fall asleep and to sleep right through the night. The beneficial energy flow can consolidate health and resistance to illness.

## **TECHNICAL DETAILS**

Material: 100 % Alpaca Fleece from Peru, long or short haired Size: 20 or 35 cm