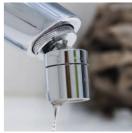

Der AQUIVATOR is a tachyonized water jet adjuster with a joint and intermediary coupling, which can be screwed onto any conventional water tap. It fits all water tap types with

This cost-efficient variation features three advantages:

internal or external threading.

- the water is vitalized
- most of the lime in the water is brought into suspension, resulting in less limescale deposits
- it slightly swirls the water, thus saving up to 50% of water consumption

The AQUIVATOR is useful in rented apartments, holiday homes, hotel rooms etc. and can be easily mounted and dismounted