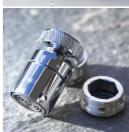

Der AQUIVATOR is a tachyonized water jet adjuster with a joint and intermediary coupling, which can be screwed onto any conventional water tap. It fits all water tap types with

This cost-efficient variation features three advantages:

internal or external threading.

- the water is vitalized
- most of the lime in the water is brought into suspension, resulting in less limescale deposits
- it slightly swirls the water, thus saving up to 50% of water consumption

## **TECHNICAL DETAILS**

Material: Chrome steel
Size: 24 x 38 mm
Thread: 3/8", 1/2" M22