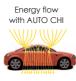

Through the attachment of the AUTO CHI to the front and rear windscreen, the life force (Chi) inside the vehicle increases.

The energy in the interior will be vitalized, which has a positive effect on driver and passengers.