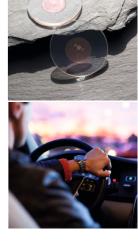

Through the attachment of the AUTO CHI to the front and rear windscreen, the life force (Chi) inside the vehicle increases.

The energy in the interior will be vitalized, which has a positive effect on driver and passengers.

## **TECHNICAL DETAILS**

Material: Glass Size: 3 x 30 mm