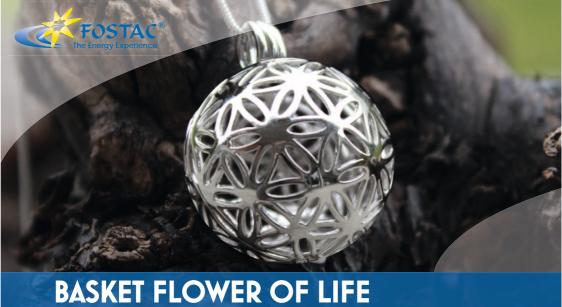

The BASKET FLOWER OF LIFE can be worn as a decorative pendant without additional contents. It manifests creative order, activates creative power and releases themes and patterns from old times and epochs. It strengthens the connection to the female attributes.

Once you insert a ELYMARA light crystal, it will be united with the Earth's new light. The qualities of the inlaid product merge with the attributes of the Flower of Life.

The folding mechanism of this basket allows easy opening and closing and the additional product can be carried in a protective way.

Material: 925 Silver rhodinated Size: Ø approx. 22 mm