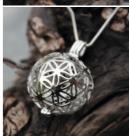

The BASKET FLOWER OF LIFE can be worn as a decorative pendant without additional contents. It manifests creative order, activates creative power and releases themes and patterns from old times and epochs. It strengthens the connection to the female attributes.

Once you insert a ELYMARA light crystal, it will be united with the Earth's new light. The qualities of the inlaid product merge with the attributes of the Flower of Life.

The folding mechanism of this basket allows easy opening and closing and the additional product can be carried in a protective way.

Material: 925 Silver rhodinated Size: Ø approx. 22 mm