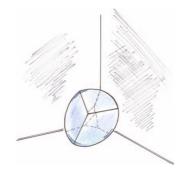

Application:

Place the SPHERE 125 approximately in the center of the object.

ATTENTION: Fire hazard in case of direct sunlight! Place the Y-PRIM in the outermost corners of the living area (positioning according to the sketch). The maximum distance between the sphere and Y-prism is 12.5 m.