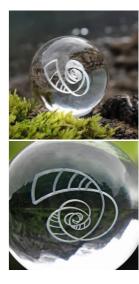

In times of Lemuria, we were pure ethereal beings.

The **DNA SPHERE** leads to the personal Lemuric fulfillment light spiral so that the DNA strands can form multidimensional.

It gives a sense of security, enlargement and on the energetic level it liberates from negative patterns of ancient times. ELYMARA crystals illuminate the individual light-essences of every person. The effects of these light crystals are versatile therefore we recommend to test the optimal product individually. Our consultants will be happy to assist you.

## **TECHNICAL DETAILS**

Material: Glass Size: Ø 80 mm