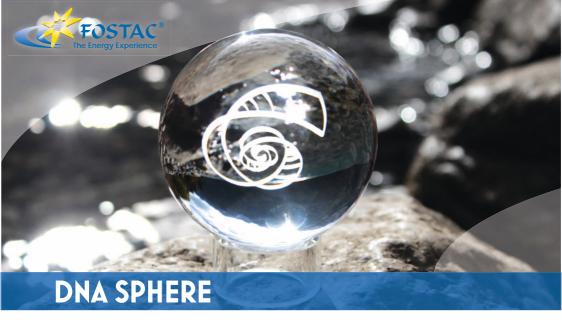

In times of Lemuria, we were pure ethereal beings.

The **DNA SPHERE** leads to the personal Lemuric fulfillment light spiral so that the DNA strands can form multidimensional.

It gives a sense of security, enlargement and on the energetic level it liberates from negative patterns of ancient times. ELYMARA crystals illuminate the individual light-essences of every person. The effects of these light crystals are versatile therefore we recommend to test the optimal product individually. Our consultants will be happy to assist you.

## **TECHNICAL DETAILS**

Material: Glass Size: Ø 80 mm