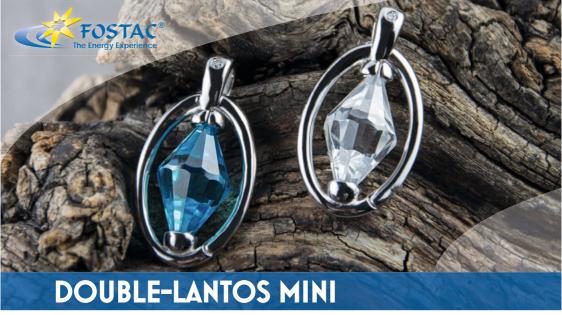

## The **DOUBLE-LANTOS MINI** leads the wearer into a vertical connection with the Divine Primordial Source and Mother Earth, thereby increasing the frequency of vibration. It thus develops an excellent protective field, also regarding electrosmog\* (excl. 5G) and other geopathic interference

\* All mobile radio devices radiating negative interference fields in close proximity should be harmonized additionally and separately.

fields (Water veins, earth rays etc.).

This pendant is used to energize the personal light field of the wearer and should therefore only be worn during the day (in an upright position). It is not designed to harmonize living spaces. The color version AQUA is currently highly relevant, as many people have issues with fears and a lack of trust, which are often linked to emotional wounds and mental patterns that block the throat chakra.

Each piece is unique and hand made.

## **TECHNICAL DETAILS**

Material: Zirconia (diamond imitation) 925 Rhodium plated Sterling Silver Size: 18 x 30 mm