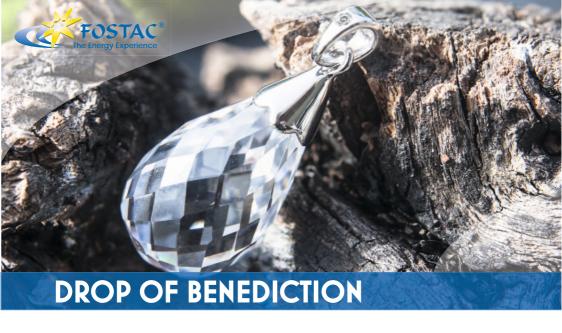

## The DROP OF BENEDICTION

draws from the source of life and brings this information into our ethereal and physical energy systems. It teaches us to manifest our own reality on earth. It showers with the love of the New Age, while - through an open awareness - it can be recognized, experienced and felt as a gift of God.

## **TECHNICAL DETAILS**

Material: Glass, Pendant 925 rhodinated

silver with Zirconia

Size: 12 x 25 mm