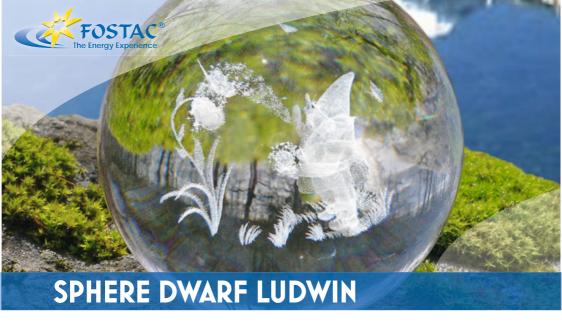

The **SPHERE DWARF LUDWIN** leads one into the lightness of Being, from

one into the lightness of Being, from where, when firmly establish in it, all challenges of life are handled with ease, joy and enthusiasm. It gives support with any learning process and at exams, and functions for the good of all beings and nature.

When placed in the garden, this sphere has a healing effect to the environment. It also helps towards a comforting and rejuvenating sleep.

DWARF LUDWIN is the guardian of our premises.

ELYMARA crystals illuminate the individual light-essences of every person. The effects of these light crystals are versatile therefore we recommend to test the optimal product individually. Our consultants will be happy to assist you.

WARNING: Risk of fire in case of exposure to direct sunlight!

Material: Glass Size: Ø 80 mm