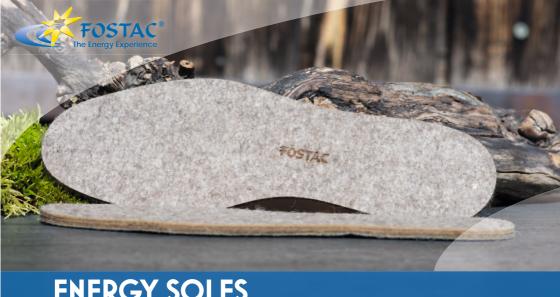

## **ENERGY SOLES**

The ENERGY SOLES activate the foot reflex zones, the meridians as well as one's own energy field. The cerebral hemispheres are balanced, an invigorating clarity arises. The connection to the original source as well as to Mother Earth. and thus also to one's own center. is strengthened.

## **TECHNICAL DETAILS**

Material: Wool felt (approx. 86% wool, 14% viscose) with glass beads 38/39, 40/41, 42/43, 44/45 Size: