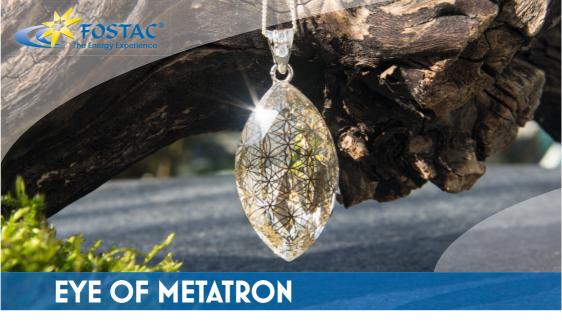

The EYE OF METATRON liberates from collective energies and thereby helps to dissolve misprogramming down to the density of matter. It gives access to primal knowledge.

It expands one's own perspective, and makes it possible to look at a situation from a bird's eye view, from a neutral, higher perspective. The EYE OF METATRON also aligns the chakras down to the base layers and activates their full potential. It balances and strengthens psychological well-being and leads to inner peace.

## **TECHNICAL DETAILS**

Material: Glass, 925 rhodinated Sterling

silver, Zirconia (diamond imitation)

Size: 20 x 40 mm