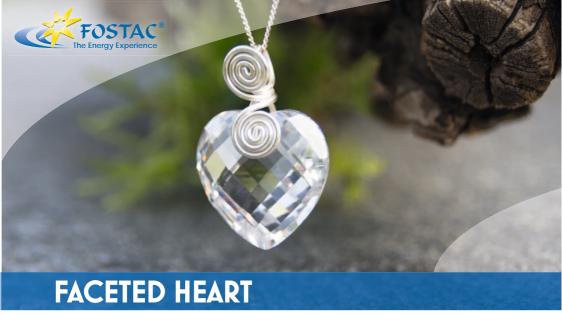

The FACETED HEART strengthens our relationship and access to our own divine core. This purest God energy within us expands and envelops us. Expanding further, the heart chakra gradually absorbs all other chakras into a unified heart chakra.

The FACETED HEART connects us to all aspects of the Divine Mother, which includes Mother Earth.

## Important notice:

- The FACETED HEART is an effective energetic pendant and a delicate piece of jewelry at the same time
- Please handle very carefully
- The handmade suspension might bend
- Wear only individually without other jewelry
- In case of improper use any liability is declined

Material: Glass, suspension silver wire

Size: 18 x 26 mm