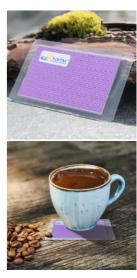

## The GEO MINI is a product with virtually no limits:

It is suited to **vitalize beverages** (water, coffee, tea, fruit juices, wine etc.) as well as food (in Restaurants etc). Especially acidic beverages can be made more digestible and tastier with the GEO MINI.

To **relieve pain**, the GEO MINI can be held onto the painful area of the body - the relieving effects will arise quickly.

Owing to its convenient size, the GEO MINI fits into every wallet, purse or handbag.

## **TECHNICAL DETAILS**

Material: Glass fiber fabric, laminated Size: A8, credit card size