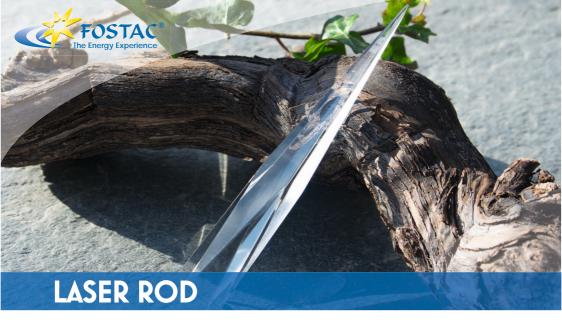

The LASER ROD inaugurates to a higher level of knowledge, it brings the new understanding of the perfect life into awareness.

Where the LASER ROD is pointed to, the materia is permeated by a concentrated ray of pure light of Creation. This bundled light energy releases blockages at the deepest level. It can be used to harmonize the chakras, to increase the flow of the meridians etc.

Due to its rhomboid basic form, it works deeply and directly into materia. Each application should be concluded with the visualized intention that the aura of the treated person or the treated room is perfect.

Material: Glass

Size: Length 155 mm, Ø 25 mm