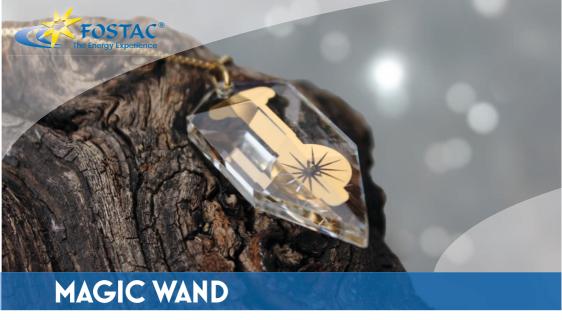

The MAGIC WAND helps the user to lead a fully centred life and to derive all incentive for it from their very own heart. It connects our mind, spirit, soul and heart with our physical body, fostering the development of our own inherent creative and healing powers as well as our intuitive capacity.

The MAGIC WAND is suitable for people who have decided to follow the path of enlightenment.

Material: Glass, inlay18 Kt. Gold Size: 43 x 18 x 8 mm