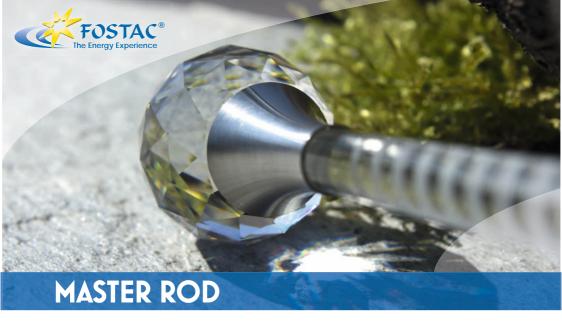

## **TECHNICAL DETAILS**

Material: Glass with chrome steel

Size: 180 mr

Ø 30 mm (facetted sphere)