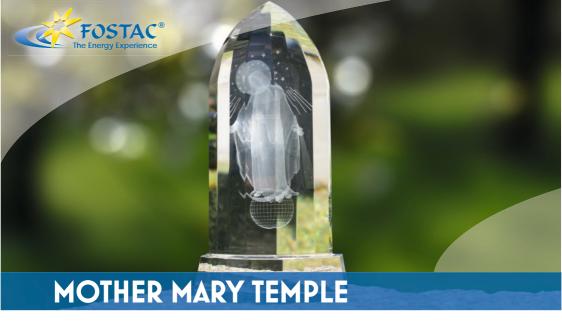

The MOTHER MARY TEMPLE holds within itself the motherly security of Mary as a symbolic representative of the Mother of God.

Hold the MOTHER MARIA TEMPLE in both hands and a light gate opens into an all-encompassing world of light. A feeling of being carried, of security, of bliss, of coming home is expanding. The infinity of light. Healing as sanctification within the heart. It creates a wide opening and expansion of the heart center. Feelings of great joy and the certainty of being loved expand.

Use the MOTHER MARIA TEMPEL also for your living and sleeping spaces. Your living space and life gown will experience a light expansion.

ELYMARA crystals illuminate the individual light-essences of every person. The effects of these light crystals are versatile therefore we recommend to test the optimal product individually. Our consultants will be happy to assist you.

## **TECHNICAL DETAILS**

Material: Glass

Size:

150 x 75 mm