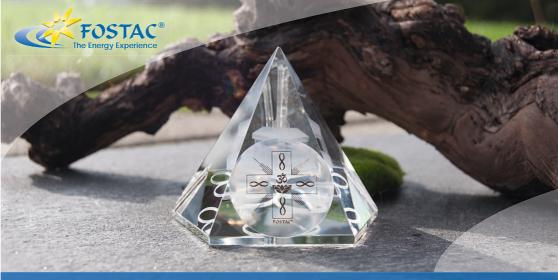

## **OMNI-RA**

The OMNI-RA harmonizes conventional geopathic radiation (Water veins, faults etc.) as well as high radiation of electrosmog (also 5G radiation). For cumulative interference fields, additional products may be required.

## **TECHNICAL DETAILS**

Material: Glass
Size: 73 x 75 mn