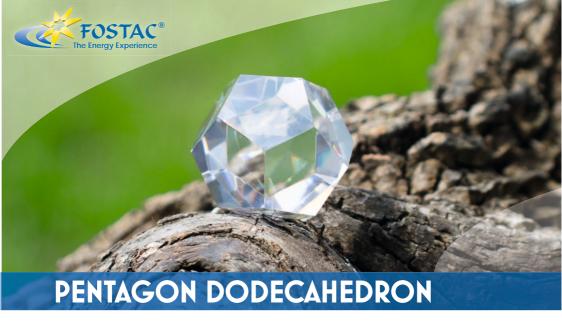

## The PENTAGON DODECAHEDRON

is an expression of the cosmic being: Creator and created being on its way. It is the geometric expression of Adam Kadmon, the Divine human being in its Divine perfection, and it embodies purity. It brings the high potentials of one's own soul into the here and now.

## **TECHNICAL DETAILS**

Material: Zirconia (diamond imitation)

Size: Ø approx. 20 mm