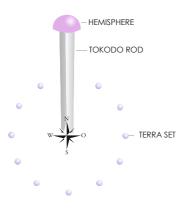

#### TERRA SET

Used to acupuncture the earth and create a harmonious energy field. Bury 12 spheres in an exact circle with a diameter of approx. 2 m to a depth of approx. 20 cm (approx. 80 cm for arable land).

### **TOKODO ROD**

For earth healing of persistent, energetic stress.

Bury in the center of the circle at a depth of approx. 80 cm.

## **HEMISPHERE LILAC**

Brings harmony, peace and contemplation to the corresponding area. Place on the TOKODO ROD and then fill all the holes with soil again.