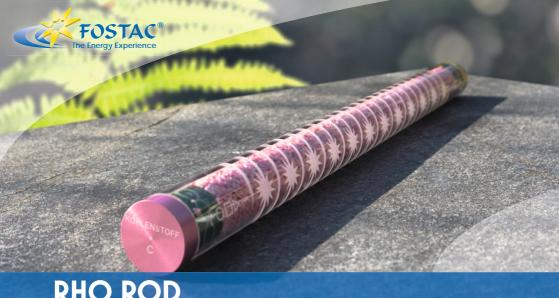

## **RHO ROD**

With the RHO ROD people or landscapes contaminated by radioactivity can be energetically supported and harmonized. The RHO RODS lower the wavelength of the radioactive isotopes to the level of humans, to the level of hydrocarbon. With this, the damaging effect of radioactivity is greatly reduced (measurable!). In addition, the RHO RODS are also effective against electrosmog.

## **TECHNICAL DETAILS**

Material: Glass, filled with granules Length 430 mm, Ø 30 mm Size: