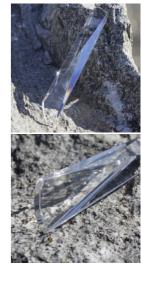

The ROD OF ABUNDANCE brings the solidified back into flow and thus abundance into being. It eliminates impediments and blockages. It transforms negative mental patterns.

Application:

Hold the ROD OF ABUNDANCE in both hands - during the day for a few minutes and in the evening before going to bed. It orders energies (energy holes are filled).

Abundance arises from the flux of energy streams that flow through the physical layers. Your own home, your own workplace either promotes the accumulation of affluence or provides resistance. With the ROD OF ABUNDANCE we create the prerequisite that the accumulation of abundance is promoted.



Material: Glass

Size: Length 120 mm, Ø 30 mm