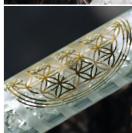

One possible application on the physical level: Roll the ROD OF FUL-FILLMENT over injured or painful body parts. It activates the regeneration on an energetic level and has a lasting impact.

Remark: The image print of the Flower of Life may wear out after a while, but this does not alter the effect.