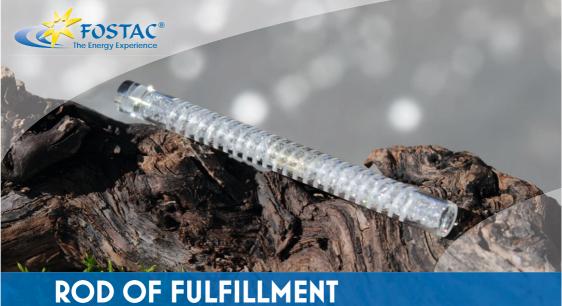

## The ROD OF FULFILLMENT represents harmony at all levels, it opens

sents harmony at all levels, it opens any structure and renews the order – figuratively, an energetic realignment can take place.

It strengthens the connection to the user's own light and the true and real in the user. At the same time, the ability and intention evolves to act out of the reality and the wisdom of his own soul. Thinking luminously and acting consciously in the here an now, in the light of fulfillment.

One possible application on the physical level: Roll the ROD OF FUL-FILLMENT over injured or painful body parts. It activates the regeneration on an energetic level and has a lasting impact.

Remark: The image print of the Flower of Life may wear out after a while, but this does not alter the effect.