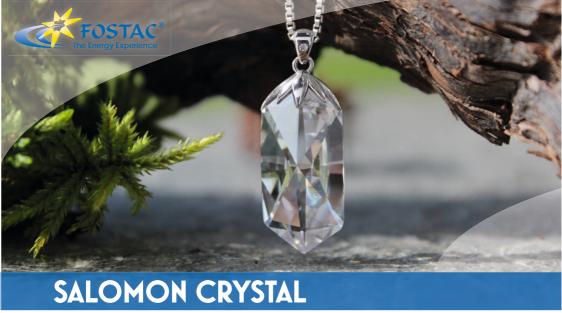

The SALOMON CRYSTAL corresponds to the Tree of Life of the New Age. This light cystal supports the completion of our own crystal tree of life within us. It leads and educates us in our existence as creators. Inside the crystal, the personal soul light shines, which then can increasingly unfold further.