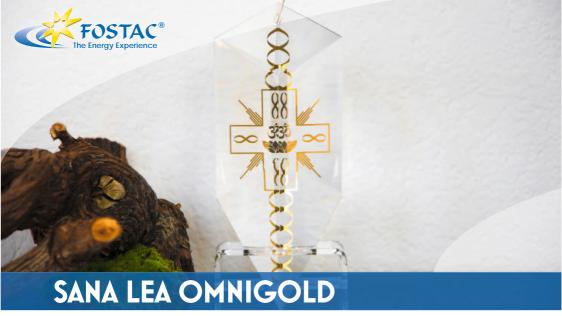

The three-dimensional tree of life SANA LEA OMNIGOLD harmonizes the electrosmog (incl. 5G) penetrating from outside.

In principle, it is installed in the centre of the residential property. If the building is affected by a directional beam, the SANA LEA OMNIGOLD should be placed at the entry point of the beam.

Utmost care should be taken that the SANA LEA is hung up properly, as it can cause serious injury in case of dropping. We will not assume any responsibility for products that are hung up carelessly.

Do not hang the SANA LEA in parts of the room where people walk or sit.

This product is supplied with an acrylic stand. A wooden stand is available at extra charge.