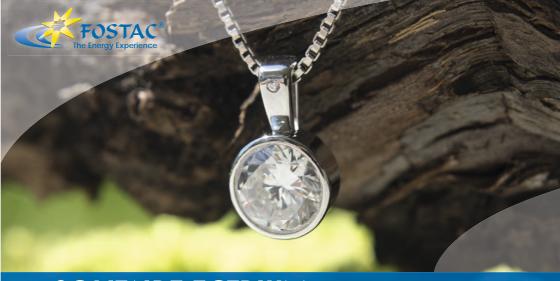

## SOLITAIRE ECTRIUM

The **SOLITAIRE ECTRIUM** brings the light of Creation into all the elements and atoms of the earth. All elements in humans and the earth will be rearranged. When wearing the SOLITAIRE ECTRIUM the energy centres are opened and the etherial bodies carry the light of the SOLITAIRE into matter. It brings the light energy to the wearer for healing and renewal. It leads into the harmony of Creation and into one's own creator potential.

## **TECHNICAL DETAILS**

Material: Glass, Pendant 925 rhodinated silver with Zirconia Size: 10 x 18 mm