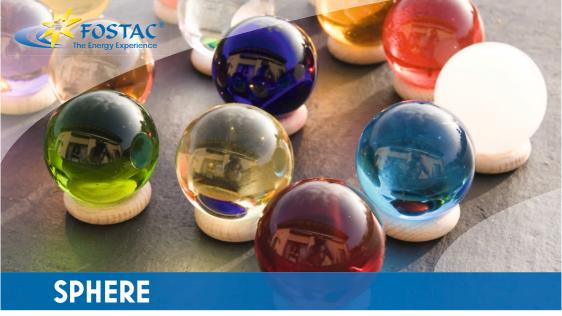

The sphere is a symbol of our earth and other planets. It represents the aspect of infinity, just like the circle. Though, the sphere implies threedimensionality.

The **SPHERE** can support the user to reconnect with the earth. This reconnection also means being able to deal with tough life incidents and letting them go in peace. The clearer the user's intention in using the SPHERES is, the more effective they will be. SPHERES are also able to energize living and work spaces. They build up a very harmonious energy field; concentrating in the middle and radiating evenly in all directions.

## **TECHNICAL DETAILS**

Material: Glass Size: Ø 40 mm