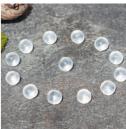

## Application:

Place 12 spheres in an exact circle (Ø approx. 2 m) into the ground. Depth approx. 20 cm, in agricultural areas approx. 80 cm. The 13th sphere is placed in the center of the circle.

Tip: With the help of a stick placed in the middle and a string approx. 1 m long string, the individual points can be measured out evenly.