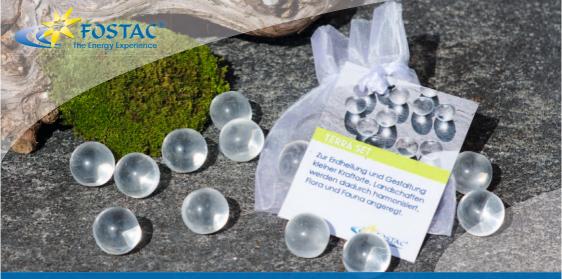

## **TERRA SET**

The TERRA SET mainly serves an ideal purpose. Thus, we can build up a harmonious energy field of 150 - 200m diameter (approx. value), which helps the earth to regenerate. The elemental beings re-enter the enlivened area. They thereby promote the prosperity and recovery of the area. The TERRA SET render the center of the built-up energy field a perceptible place of power.

## Application:

Place 12 spheres in an exact circle (Ø approx. 2 m) into the ground. Depth approx. 20 cm, in agricultural areas approx. 80 cm. The 13th sphere is placed in the center of the circle.

Tip: With the help of a stick placed in the middle and a string approx. 1 m long string, the individual points can be measured out evenly.

## **TECHNICAL DETAILS**

Material: Glass

Size: Ø 12 mm (13 pcs)