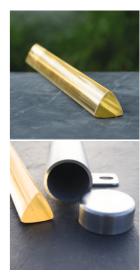

## **TECHNICAL DETAILS**

Material: Glass, one longitudinal side alloyed with 23 Kt gold leaf Size: 330 mm, Ø 30 mm