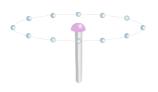

## TOKODO ROD

The TOKODO ROD is used to heal the earth or harmonize large areas of land in the case of very persistent energetic stress. It is used in combination with the HEMISPHERE LILAC.

The flora and fauna, but of course also humans, benefit from a high harmonic energy oscillation in the range of the TOKODO ROD. It is possible to promote the creation of new power places. TOKODO RODS can also be used in combination with the TERRA SET.

The use of TOKODO RODS requires prior individual testing. Our consultants are at your disposal.

A special mounting tube is available for this product.