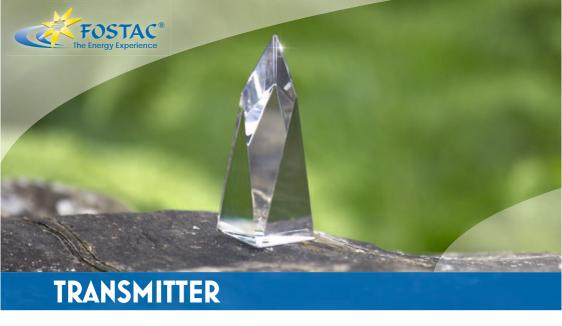

If we assign a wish to the TRANS-MITTER, it will create an energy of manifestation. The user very quickly recognizes the path or options for its fulfillment.

For manifestation write your wishes on a piece of paper and place it underneath the TRANSMITTER. Primarily, you can also hold the TRANSMITTER (along with the AMPLIFIER) to the heart, in order to gain clarity about your wishes and intentions.

In combination with the AMPLIFIER, you can intensify the effect of the TRANSMITTER. Place two AMPLIFIERS on each side of the TRANSMITTER (the oblique side points away from the TRANSMITTER).

## **TECHNICAL DETAILS**

Material: Glass Size: 25 x 55 mm