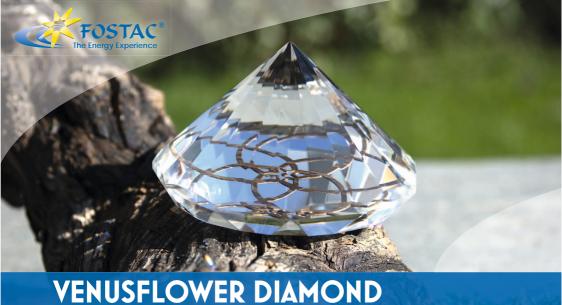

## VEROSI ES WER DI

The VENUSFLOWER DIAMOND represents the all-encompassing love. Love in its purest form.

Holding it in the hands, a gentle but continuous expansion of love takes place in one's own heart. The Divine creative power is activated and invigorated in every cell. One's own perfection is perceived and accepted as certainty. The VENUSFLOWER DIAMOND can also very well be used for earth healing.

Material: Glass Size: 50 x 80 mm