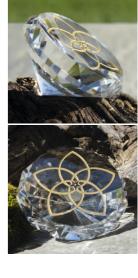

## VEROSI ES WER DI

The VENUSFLOWER DIAMOND represents the all-encompassing love. Love in its purest form.

Holding it in the hands, a gentle but continuous expansion of love takes place in one's own heart. The Divine creative power is activated and invigorated in every cell. One's own perfection is perceived and accepted as certainty. The VENUSFLOWER DIAMOND can also very well be used for earth healing.

Material: Glass Size: 50 x 80 mm