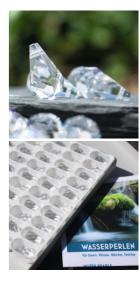

## **TECHNICAL DETAILS**

Material: Swarovski glass
Size: approx. 10 mm (50 pcs)