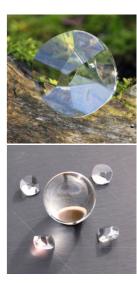

Y-PRISMS are also very suitable for meditation and for meridian cleansing via the hand chakras. They also center people sustainably.

TECHNICAL DETAILS Material: Glass Size: Ø 48 mm