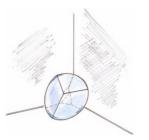

## **Y-PRISM**

Y-PRISMS are combined with the SPHERE 125 in order to harmonize geopathic influences (Water veins, earth rays, faults etc). They bring pure light into their environment.

For a room harmonization, the SPHERE 125 is placed approx. in the centre of a living space. The Y-PRISMS are placed as follows in the outer corners of the living space (max. distance 12.5 m): side with small triangular area on the floor, so that the 3 edges in Y-shape are facing towards the room (see sketch).