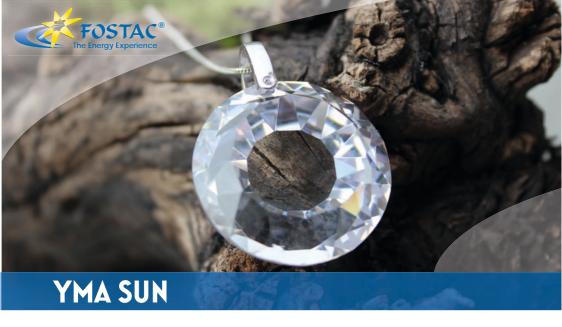

The YMA SUN kindles your inherent soul light on all levels of your being thus enhancing the awakening of the Divine within. It connects with the 12 Divine rays, which are gradually integrated to act as Divinely Conscious Man on earth.

It opens access to higher knowledge, builds up structures of light and redeems the energy of duality. ELYMARA crystals illuminate the individual light-essences of every person. The effects of these light crystals are versatile therefore we recommend to test the optimal product individually. Our consultants will be happy to assist you.

## **TECHNICAL DETAILS**

Material: Zirconia (diamond imitation)

Pendant 925 silver rhodinated

Size: 15 x 30 mm